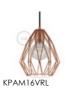

## Naked lampshades and light bulb cages

Our lamp shades... in the nude. In this section you'll be able to find lamp shades and bulb cages to enliven your pendant lamps. Choose our naked lamp shades to create a modern lamp. The Diamond bulb cages are perfect for multiple pendants, or just set it on any surface to make a unique table lamp. Our Bottle lamp shades were conceived for dining rooms, bars, restaurants or any lively space. Our Drop Bulb Cages, on the other hand, recall steampunk and industrial, and will give a vintage vibe to any room they're in.