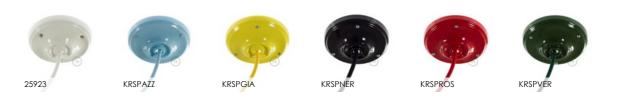

## Metal ceiling roses

Practical elegance and convenience: Creative-Cables' metal ceiling roses are some of our best selling products. Choose between different finishes: white, black, chrome, copper, brass, and our newest arrival, black pearl. They are perfect for a minimal, contemporary take on the pendant lamp. Available with one hole or with 2-3-4-5-7 holes to create multiple pendants. Includes ground to guarantee safety.

## Painted ceiling rose