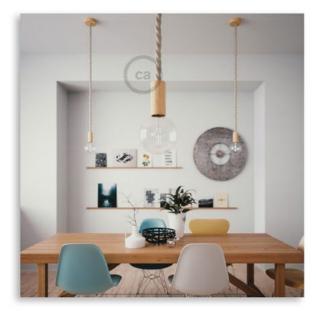

# Ready to use - Multiple pendants

Spider, the Creative-Cables multi pendant lamp. Available with metal or ceramic finishes, it is really a fascinating and unique lamp. Perfect to substitute any ceiling lamp or chandelier, and ideal with LED filament bulbs, Spider will add a classy touch to your dining room, conference room or restaurant.

## Metal spider

Spider, the Creative-Cables multi pendant lamp. Available with metal or ceramic finishes, it is really a fascinating and unique lamp. Perfect to substitute any ceiling lamp or chandelier, and ideal with LED filament bulbs, Spider will add a classy touch to your dining room, conference room or restaurant.