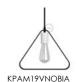

# Ready to use - Snake

Snake is the multi-use lamp by Creative-Cables: plug it in and have fun positioning it however you want, or choose the lamp shade, diffuser, or accessory compatible version. The switch on the lamp holder allows you to turn the

#### Snake

Snake is not a table lamp. It isn't a pendant or even a floor lamp. Snake doesn't need a switch to turn on. Snake is the multi-use lamp here at Creative-Cables: plug it in and place it however and wherever you wish. The switch on the lamp holder allows you to turn it off and on. It's ideal with a LED bulb to give off a clear, even light.