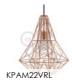

# Ready to use - Multiple pendants

Spider, the Creative-Cables multi pendant lamp. Available with metal or ceramic finishes, it is really a fascinating and unique lamp. Perfect to substitute any ceiling lamp or chandelier, and ideal with LED filament bulbs, Spider will add a classy touch to your dining room, conference room or restaurant.

## Metal spider

Spider, the Creative-Cables multi pendant lamp. Available with metal or ceramic finishes, it is really a fascinating and unique lamp. Perfect to substitute any ceiling lamp or chandelier, and ideal with LED filament bulbs, Spider will add a classy touch to your dining room, conference room or restaurant.