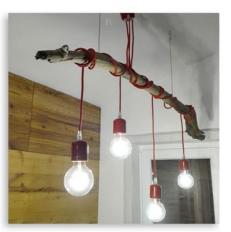

### Rope cables

The electrical cable becomes electrical cord. The double covered electrical cables are covered with soft flocked and raw jute in order to reach a 16 mm diameter. You can use XL electrical cord covered in raw jute to match our new natural wood roses and lamp holders in order to create suspension lamps of great effect. 100% Made in Italy.

The cable is sold by the meter, multiple orders will be delivered in one piece up to a maximum of 20 meters of length.