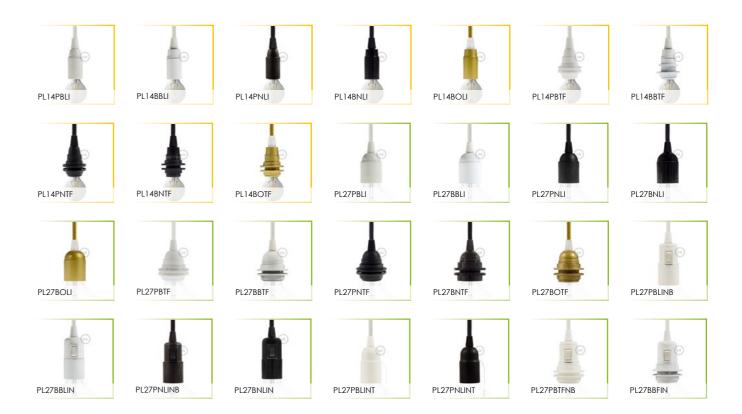

# Components - Lamp holders

The lamp holder, the link between the fabric cable and the bulb. We offer a vast selection of options. Both E27 and E14 fittings, with various colours and styles. Take a look at our porcelain and ceramic lamp holders to create your very own shabby chic pendants, or go for a minimal look with our metal selection. Have fun with our coloured silicone lamp holders and go for a modern atmosphere, or try out the charm of natural wood, great to match with our wide cables. All great matches for LED, halogen or energy saving bulbs. All of our lamp holders are certified up to the highest Italian and European standards.

## Metal lamp holders

Our best-selling lamp holders. Choose between the following options: E27 lamp holder + metal socket shell or the vintage look of a metal lamp holder complete with ferrule, to sustain a lamp shade: in each case you'll be able to create a unique pendant lamp. All of Creative-Cables' lamp holders are IMQ-ENEC certified, so they guarantee the highest quality in Europe.

### Wood E27 lamp holders

The natural wood E27 lamp holder kits are our latest creation: perfect for shabby chic settings if left in their natural colour, versatile and perfect for anywhere if polished or painted. The Creative-Cables wooden ceiling roses come with all the necessary accessories to assemble yourself. The E27 lamp holder is made in Italy and IMQ-ENEC certified, offering you the highest European standards in quality and safety.

## Porcelain E27 lamp holders

The porcelain lamp holder is a lighting classic. Creative-Cables' selection is especially designed: only the highest quality porcelain, down to the smallest detail. The white porcelain lamp holder with an E27 fitting is perfect for both modern and vintage homes. The coloured versions are also made for beautiful and refined pendant lamps.

### Silicone E27 lamp holders

Creative-Cables E27 lamp shades are the upmost expression of colour. They are ideal for the creation of youthful pendant lamps and perfect for Scandinavian style settings. 100% made in Italy and IMQ-ENEC certified, up to the highest European standards. The contained price is perfect if you're on a budget.

## Ceramic E27 lamp holders

Creative-Cables' ceramic lamp holders are made and decorated by hand in Italy. Each piece is unique. The natural and vivacious colours of ceramic will adapt perfectly in a country or shabby chic setting. The kit includes an IMQ certified E27 lamp holder, a hand made ceramic socket shell, and all the necessary accessories for assemblage.

## Thermoplastic and bakelite lamp holders

Simple and cheap, but no less beautiful. Choose the best lamp holder for you, with E27 or E14 fittings, semi threaded with ferrule or fully threaded with two ferrules to adjust the height of your lamp shade.