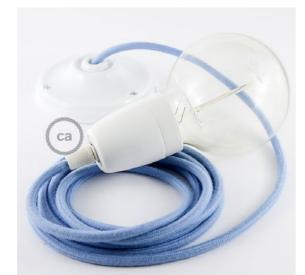

## Metal pendant set

The simplest and most elegant pendant lamp. Choose between the different metal finishes and over 130 coloured cables to find the perfect lamp for your home. Each version can be adjusted to your preferred height. Available in a do-it-yourself kit for maximum convenience.

## Porcelain pendant set

\* 0,5 mt \* 1 mt

\* 2 mt

The timeless pendant lamp. It adapts perfectly to classic and shabby chic settings. Choose between the different metal finishes and over 130 coloured cables to find the perfect lamp for your home. Each version can be adjusted to your preferred height. Available in a do-it-yourself kit for maximum convenience.

## Pendants with lampshades

Pick the colour of the cable

available options

for your bulb cage out of the

If you prefer a complete package, we've made something just for you: our pendant lamps, preassembled with our coloured fabric cables and our geometric metal bulb cages. Choose between the different metal finishes, matched with the colour of the cable, to create the perfect lamp for your home. It is also possible to choose the appropriate cable length, then all you need to do is pick out the right bulb, and your new pendant lamp is ready.