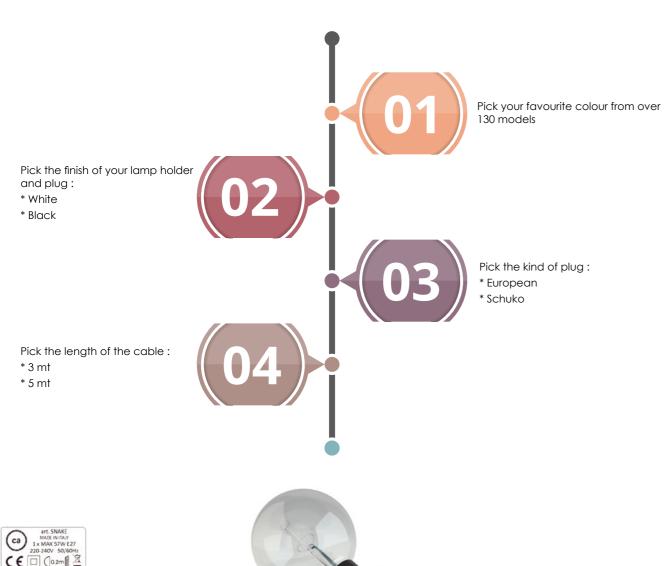

# Ready to use - Single pendant set

Our simplest and most elegant ceiling lamp. Choose the colour and material of the ceiling rose, to be matched with one of our fabric cables, all 100% made in Italy: choose between over 10,000 possible combinations for your pendant lamp.

## Metal pendant set

The simplest and most elegant pendant lamp. Choose between the different metal finishes and over 130 coloured cables to find the perfect lamp for your home. Each version can be adjusted to your preferred height. Available in a do-it-yourself kit for maximum convenience.