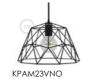

# Ready to use - Multiple pendants

Spider, the Creative-Cables multi pendant lamp. Available with metal or ceramic finishes, it is really a fascinating and unique lamp. Perfect to substitute any ceiling lamp or chandelier, and ideal with LED filament bulbs, Spider will add a classy touch to your dining room, conference room or restaurant.

## Metal spider

Spider, the Creative-Cables multi pendant lamp. Available with metal or ceramic finishes, it is really a fascinating and unique lamp. Perfect to substitute any ceiling lamp or chandelier, and ideal with LED filament bulbs, Spider will add a classy touch to your dining room, conference room or restaurant.