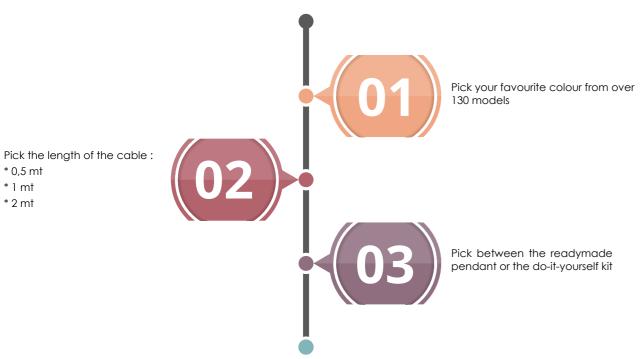

# Ready to use - Single pendant set

Our simplest and most elegant ceiling lamp. Choose the colour and material of the ceiling rose, to be matched with one of our fabric cables, all 100% made in Italy: choose between over 10,000 possible combinations for your pendant lamp.

## Metal pendant set

The simplest and most elegant pendant lamp. Choose between the different metal finishes and over 130 coloured cables to find the perfect lamp for your home. Each version can be adjusted to your preferred height. Available in a do-it-yourself kit for maximum convenience.

## Porcelain pendant set

\* 0,5 mt \* 1 mt

\* 2 mt

The timeless pendant lamp. It adapts perfectly to classic and shabby chic settings. Choose between the different metal finishes and over 130 coloured cables to find the perfect lamp for your home. Each version can be adjusted to your preferred height. Available in a do-it-yourself kit for maximum convenience.

## Pendants with lampshades

Pick the colour of the cable

available options

for your bulb cage out of the

If you prefer a complete package, we've made something just for you: our pendant lamps, preassembled with our coloured fabric cables and our geometric metal bulb cages. Choose between the different metal finishes, matched with the colour of the cable, to create the perfect lamp for your home. It is also possible to choose the appropriate cable length, then all you need to do is pick out the right bulb, and your new pendant lamp is ready.

## Power strips

\* 1 mt

\* 2 mt

\* 3 mt \* 5 mt

\* 10 mt

Pick the length of the cable:

The essential solution if you need to plug in multiple devices but only have one socket. Useful and modern in design, they are available with our fabric cable, in various legths and colours.