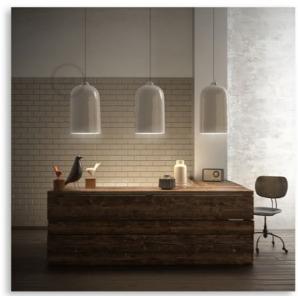

# Ready to use - Single pendant set

Our simplest and most elegant ceiling lamp. Choose the colour and material of the ceiling rose, to be matched with one of our fabric cables, all 100% made in Italy: choose between over 10,000 possible combinations for your pendant lamp.

## Metal pendant set

The simplest and most elegant pendant lamp. Choose between the different metal finishes and over 130 coloured cables to find the perfect lamp for your home. Each version can be adjusted to your preferred height. Available in a do-it-yourself kit for maximum convenience.