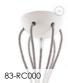

# Ready to use - Multiple pendants

Spider, the Creative-Cables multi pendant lamp. Available with metal or ceramic finishes, it is really a fascinating and unique lamp. Perfect to substitute any ceiling lamp or chandelier, and ideal with LED filament bulbs, Spider will add a classy touch to your dining room, conference room or restaurant.

## Metal spider

Spider, the Creative-Cables multi pendant lamp. Available with metal or ceramic finishes, it is really a fascinating and unique lamp. Perfect to substitute any ceiling lamp or chandelier, and ideal with LED filament bulbs, Spider will add a classy touch to your dining room, conference room or restaurant.