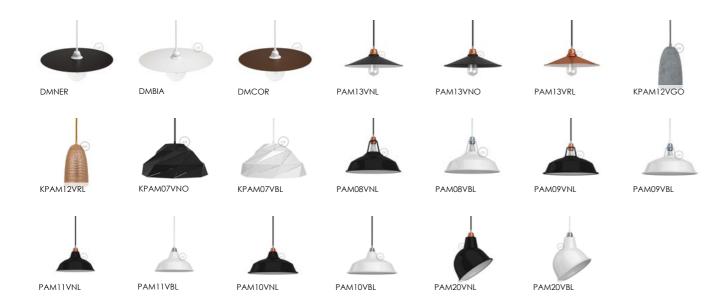

## Naked lampshades and light bulb cages

Our lamp shades... in the nude. In this section you'll be able to find lamp shades and bulb cages to enliven your pendant lamps. Choose our naked lamp shades to create a modern lamp. The Diamond bulb cages are perfect for multiple pendants, or just set it on any surface to make a unique table lamp. Our Bottle lamp shades were conceived for dining rooms, bars, restaurants or any lively space. Our Drop Bulb Cages, on the other hand, recall steampunk and industrial, and will give a vintage vibe to any room they're in.