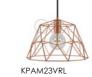

# Ready to use - Multiple pendants

Spider, the Creative-Cables multi pendant lamp. Available with metal or ceramic finishes, it is really a fascinating and unique lamp. Perfect to substitute any ceiling lamp or chandelier, and ideal with LED filament bulbs, Spider will add a classy touch to your dining room, conference room or restaurant.

## Metal spider

Spider, the Creative-Cables multi pendant lamp. Available with metal or ceramic finishes, it is really a fascinating and unique lamp. Perfect to substitute any ceiling lamp or chandelier, and ideal with LED filament bulbs, Spider will add a classy touch to your dining room, conference room or restaurant.