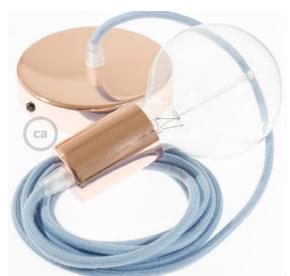

## Metal pendant set

The simplest and most elegant pendant lamp. Choose between the different metal finishes and over 130 coloured cables to find the perfect lamp for your home. Each version can be adjusted to your preferred height. Available in a do-it-yourself kit for maximum convenience.

## Pendants with lampshades

Pick the colour of the cable

available options

for your bulb cage out of the

If you prefer a complete package, we've made something just for you: our pendant lamps, preassembled with our coloured fabric cables and our geometric metal bulb cages. Choose between the different metal finishes, matched with the colour of the cable, to create the perfect lamp for your home. It is also possible to choose the appropriate cable length, then all you need to do is pick out the right bulb, and your new pendant lamp is ready.