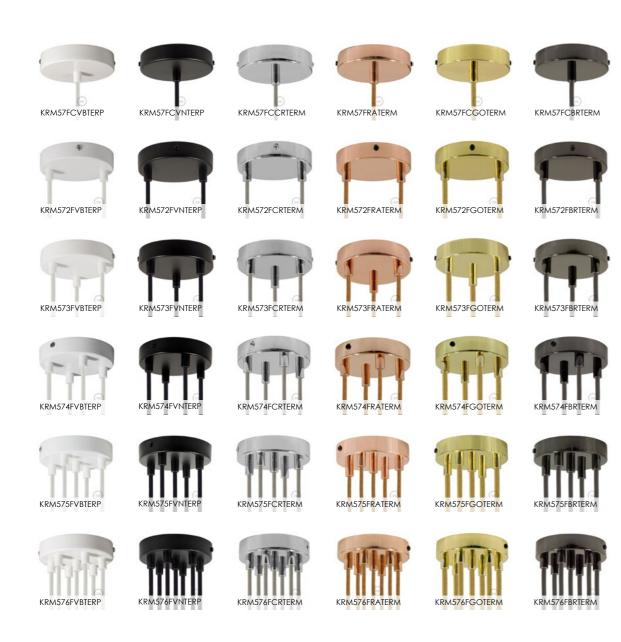

## Metal ceiling roses

Practical elegance and convenience: Creative-Cables' metal ceiling roses are some of our best selling products. Choose between different finishes: white, black, chrome, copper, brass, and our newest arrival, black pearl. They are perfect for a minimal, contemporary take on the pendant lamp. Available with one hole or with 2-3-4-5-7 holes to create multiple pendants. Includes ground to guarantee safety.