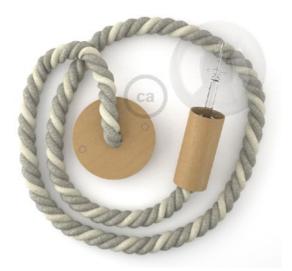

## Wood pendant set for rope cables

The striking and unique pendant lamp. It will fit perfectly into any shabby chic or rustic setting. Choose one of the seven different nautical ropes to create the perfect design for your home. Each rope can be configured to different heights, to fit your taste perfectly and is available in a do-it-yourself kit for maximum convenience.

## Personalise your pendant