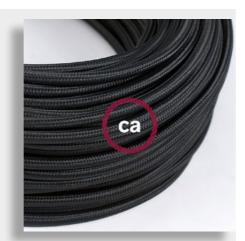

#### Round metal cables

With the elegance and sophistication of copper used to partially cover a special black electrical flex for an incredible effect. The singularity of the metallic covering makes it perfect both for vintage and modern environments, especially those inspired to industrial chic atmospheres. Available in 3 core only.

### Specifications:

H03VV 300/300V 3x0,75 Flex Round Cable DOUBLE INSULATION under metal braid

CEI 20-20 CEI 20-35 RoHS Diameter: 6,6 mm 3x0,75

Product complies with all safety Italian and European regulations