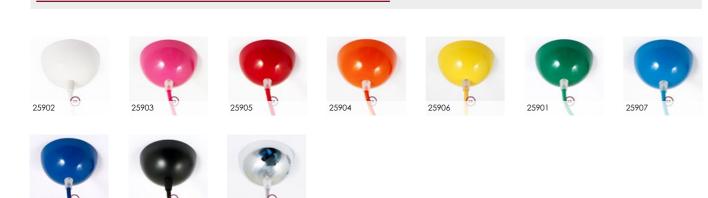

## Silicone ceiling roses

Silicone ceiling roses are the upmost expression of colour. They are ideal for the creation of youthful pendant lamps. They are practically indestructible and are easily assembled without having to drill into your ceiling. The price, which is particularly low, will seal the deal if you're on a budget, without having to compromise on quality.

### Silicone E27 lamp holders

Creative-Cables E27 lamp shades are the upmost expression of colour. They are ideal for the creation of youthful pendant lamps and perfect for Scandinavian style settings. 100% made in Italy and IMQ-ENEC certified, up to the highest European standards. The contained price is perfect if you're on a budget.