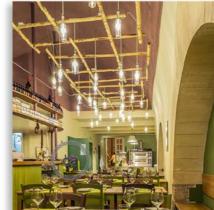

# Ready to use - Multiple pendants

Spider, the Creative-Cables multi pendant lamp. Available with metal or ceramic finishes, it is really a fascinating and unique lamp. Perfect to substitute any ceiling lamp or chandelier, and ideal with LED filament bulbs, Spider will add a classy touch to your dining room, conference room or restaurant.

## Metal spider

Spider, the Creative-Cables multi pendant lamp. Available with metal or ceramic finishes, it is really a fascinating and unique lamp. Perfect to substitute any ceiling lamp or chandelier, and ideal with LED filament bulbs, Spider will add a classy touch to your dining room, conference room or restaurant.