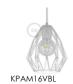

## Naked lampshades and light bulb cages

Our lamp shades... in the nude. In this section you'll be able to find lamp shades and bulb cages to enliven your pendant lamps. Choose our naked lamp shades to create a modern lamp. The Diamond bulb cages are perfect for multiple pendants, or just set it on any surface to make a unique table lamp. Our Bottle lamp shades were conceived for dining rooms, bars, restaurants or any lively space. Our Drop Bulb Cages, on the other hand, recall steampunk and industrial, and will give a vintage vibe to any room they're in.