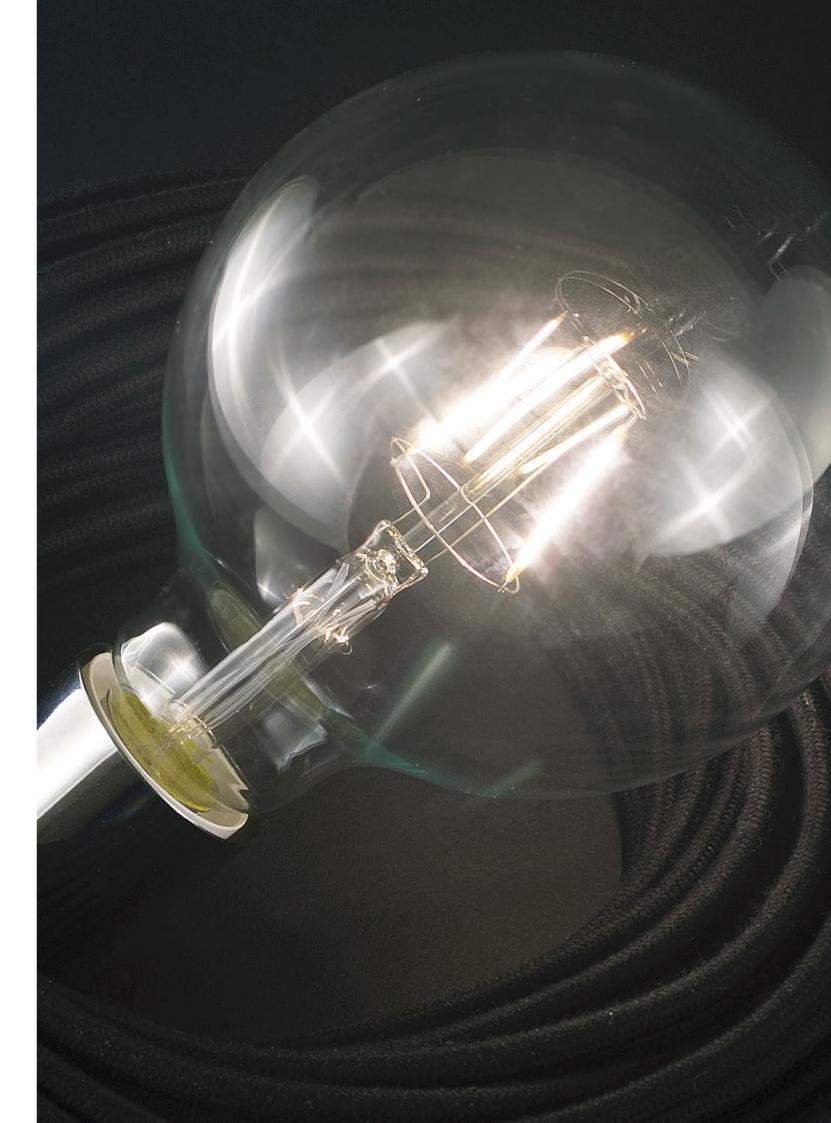

## **Bulbs**

A selection of design and atmosphere: LED, halogen, energy saving and carbon filament bulbs. The most beautiful shapes: candle, Edison, globe, tubular. Choose the perfect bulbs for your home.

## LED bulbs

A selection of the best LED bulbs available. LED bulbs are the most technologically advanced option: very low electricity usage, immediate start up, and incredible durability. The LED light just keeps getting better: the new filament LEDs maintain the allure of the classic lightbulb, with all the advantages of new technology.

## Carbon filament E27 bulbs

The supreme vintage lightbulb. Our filament bulbs continue to be aesthetically unrivaled. Smoothly dimmable, they are to be used as decoration or for special projects.