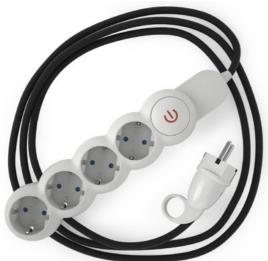

## Power strips

\* 1 mt

\* 2 mt

\* 3 mt \* 5 mt

\* 10 mt

Pick the length of the cable:

The essential solution if you need to plug in multiple devices but only have one socket. Useful and modern in design, they are available with our fabric cable, in various legths and colours.

## Personalise your power strips

Pick your favourite colour from:

- \* RM09
- \* RM04
- \* RZ04
- . . . . .
- \* RT41 \* TM09
- \* TM04
- \* TM02
- 111102
- \* TM01
- \* TM05