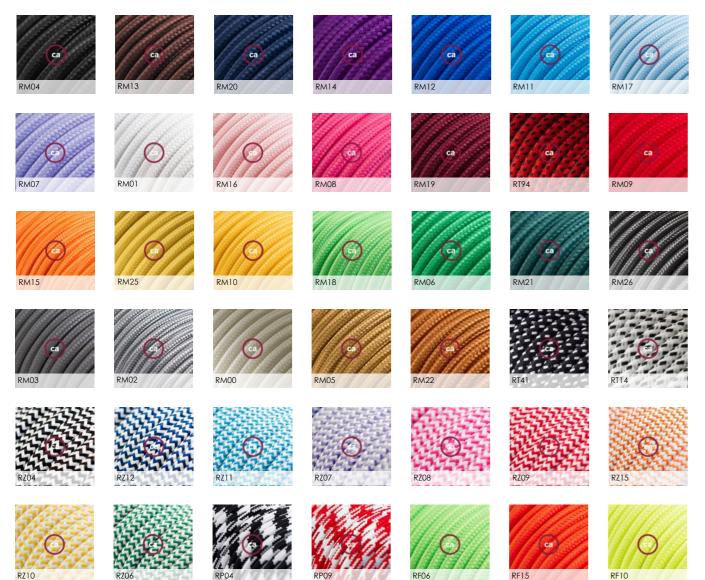

# Lighting cables

More than 130 different models of coloured electric cables. Our fibre-covered cables are ideal for your personal lighting projects or to match with any lamp. You can pick between round, twisted, nautical, or wide cables. Every single product is 100% designed and made in Italy by Creative-Cables. They are conceived to be incredibly flexible: we use high quality PVC to avoid the formation of bulges or wrinkles. All of our cables are IM-HAR certified, so they guarantee the highest quality in Europe. Not all cables are the same. Go for a made in Italy product.

## **Creative-Cables**

is the biggest textile cable online store, operating in over 19 countries all over the world. The widest color range, with over 130 options available, all 100% Made in Italy and IMQ-HAR or UL certfied.