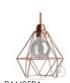

## Naked lampshades and light bulb cages

Our lamp shades... in the nude. In this section you'll be able to find lamp shades and bulb cages to enliven your pendant lamps. Choose our naked lamp shades to create a modern lamp. The Diamond bulb cages are perfect for multiple pendants, or just set it on any surface to make a unique table lamp. Our Bottle lamp shades were conceived for dining rooms, bars, restaurants or any lively space. Our Drop Bulb Cages, on the other hand, recall steampunk and industrial, and will give a vintage vibe to any room they're in.