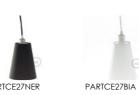

# Ready to use - Multiple pendants

Spider, the Creative-Cables multi pendant lamp. Available with metal or ceramic finishes, it is really a fascinating and unique lamp. Perfect to substitute any ceiling lamp or chandelier, and ideal with LED filament bulbs, Spider will add a classy touch to your dining room, conference room or restaurant.

## Metal spider

Spider, the Creative-Cables multi pendant lamp. Available with metal or ceramic finishes, it is really a fascinating and unique lamp. Perfect to substitute any ceiling lamp or chandelier, and ideal with LED filament bulbs, Spider will add a classy touch to your dining room, conference room or restaurant.