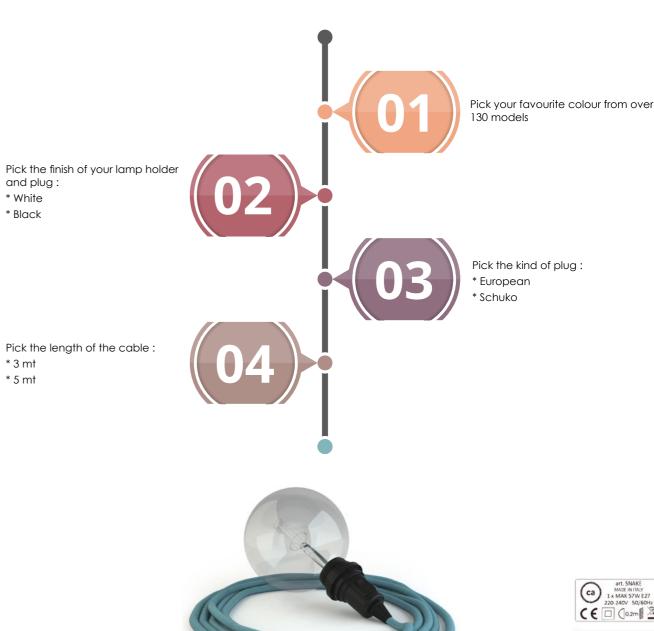

# Ready to use - Snake

Snake is the multi-use lamp by Creative-Cables: plug it in and have fun positioning it however you want, or choose the lamp shade, diffuser, or accessory compatible version. The switch on the lamp holder allows you to turn the

#### Snake

Snake is not a table lamp. It isn't a pendant or even a floor lamp. Snake doesn't need a switch to turn on. Snake is the multi-use lamp here at Creative-Cables: plug it in and place it however and wherever you wish. The switch on the lamp holder allows you to turn it off and on. It's ideal with a LED bulb to give off a clear, even light.

## Personalise your snake