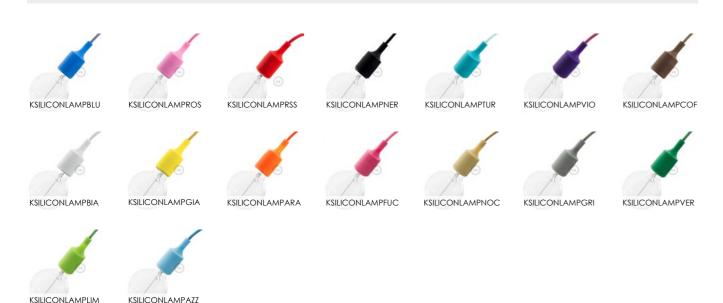

### Silicone E27 lamp holders

Creative-Cables E27 lamp shades are the upmost expression of colour. They are ideal for the creation of youthful pendant lamps and perfect for Scandinavian style settings. 100% made in Italy and IMQ-ENEC certified, up to the highest European standards. The contained price is perfect if you're on a budget.