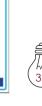

## Personalise your power strips

Pick your favourite colour from:

- \* RM09
- \* RM04
- \* RZ04
- . . . . .
- \* RT41 \* TM09
- \* TM04
- \* TM02
- 111102
- \* TM01
- \* TM05