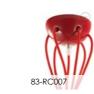

## Ceramic ceiling roses

The Creative-Cables ceramic ceiling roses are hand made and decorated in Italy. Each piece is unique. They are perfect for a country or shabby chic look. The hand painted ceramic is in fact in natural colours which are incredibly pleasant. They are available with 7 holes to create multiple pendants, or with just one, hand decorated, for a more classic atmosphere.