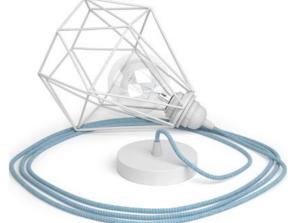

## Naked lampshades and light bulb cages

Our lamp shades... in the nude. In this section you'll be able to find lamp shades and bulb cages to enliven your pendant lamps. Choose our naked lamp shades to create a modern lamp. The Diamond bulb cages are perfect for multiple pendants, or just set it on any surface to make a unique table lamp. Our Bottle lamp shades were conceived for dining rooms, bars, restaurants or any lively space. Our Drop Bulb Cages, on the other hand, recall steampunk and industrial, and will give a vintage vibe to any room they're in.

## Pendants with lampshades

Pick the colour of the cable

available options

for your bulb cage out of the

If you prefer a complete package, we've made something just for you: our pendant lamps, preassembled with our coloured fabric cables and our geometric metal bulb cages. Choose between the different metal finishes, matched with the colour of the cable, to create the perfect lamp for your home. It is also possible to choose the appropriate cable length, then all you need to do is pick out the right bulb, and your new pendant lamp is ready.

## Personalise your pendant