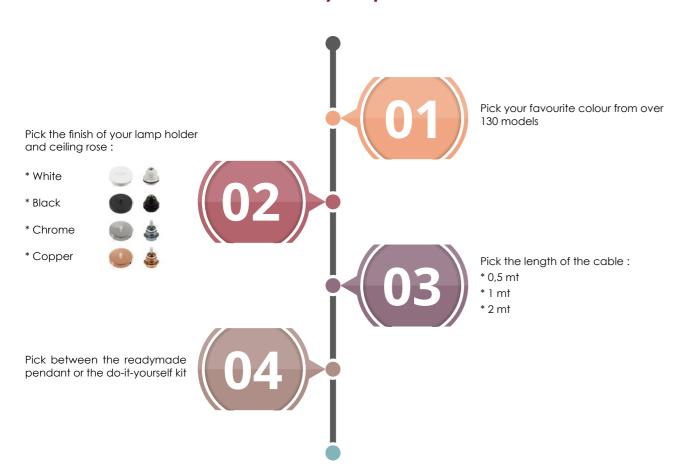

## Metal pendant set

The simplest and most elegant pendant lamp. Choose between the different metal finishes and over 130 coloured cables to find the perfect lamp for your home. Each version can be adjusted to your preferred height. Available in a do-it-yourself kit for maximum convenience.

## Porcelain pendant set

\* 0,5 mt \* 1 mt

\* 2 mt

The timeless pendant lamp. It adapts perfectly to classic and shabby chic settings. Choose between the different metal finishes and over 130 coloured cables to find the perfect lamp for your home. Each version can be adjusted to your preferred height. Available in a do-it-yourself kit for maximum convenience.

## Wood pendant set for rope cables

The striking and unique pendant lamp. It will fit perfectly into any shabby chic or rustic setting. Choose one of the seven different nautical ropes to create the perfect design for your home. Each rope can be configured to different heights, to fit your taste perfectly and is available in a do-it-yourself kit for maximum convenience.

## Pendants for lampshades

The coloured pendant for your lamp shades. Perfect to match with the naked frames or ceramic lamp shades in our catalogue. Choose between the different metal finishes and over 130 coloured cables to find the perfect lamp for your home. Each version can be adjusted to your preferred height. Available in a do-it-yourself kit for maximum convenience.

## Pendants with lampshades

Pick the colour of the cable

available options

for your bulb cage out of the

If you prefer a complete package, we've made something just for you: our pendant lamps, preassembled with our coloured fabric cables and our geometric metal bulb cages. Choose between the different metal finishes, matched with the colour of the cable, to create the perfect lamp for your home. It is also possible to choose the appropriate cable length, then all you need to do is pick out the right bulb, and your new pendant lamp is ready.