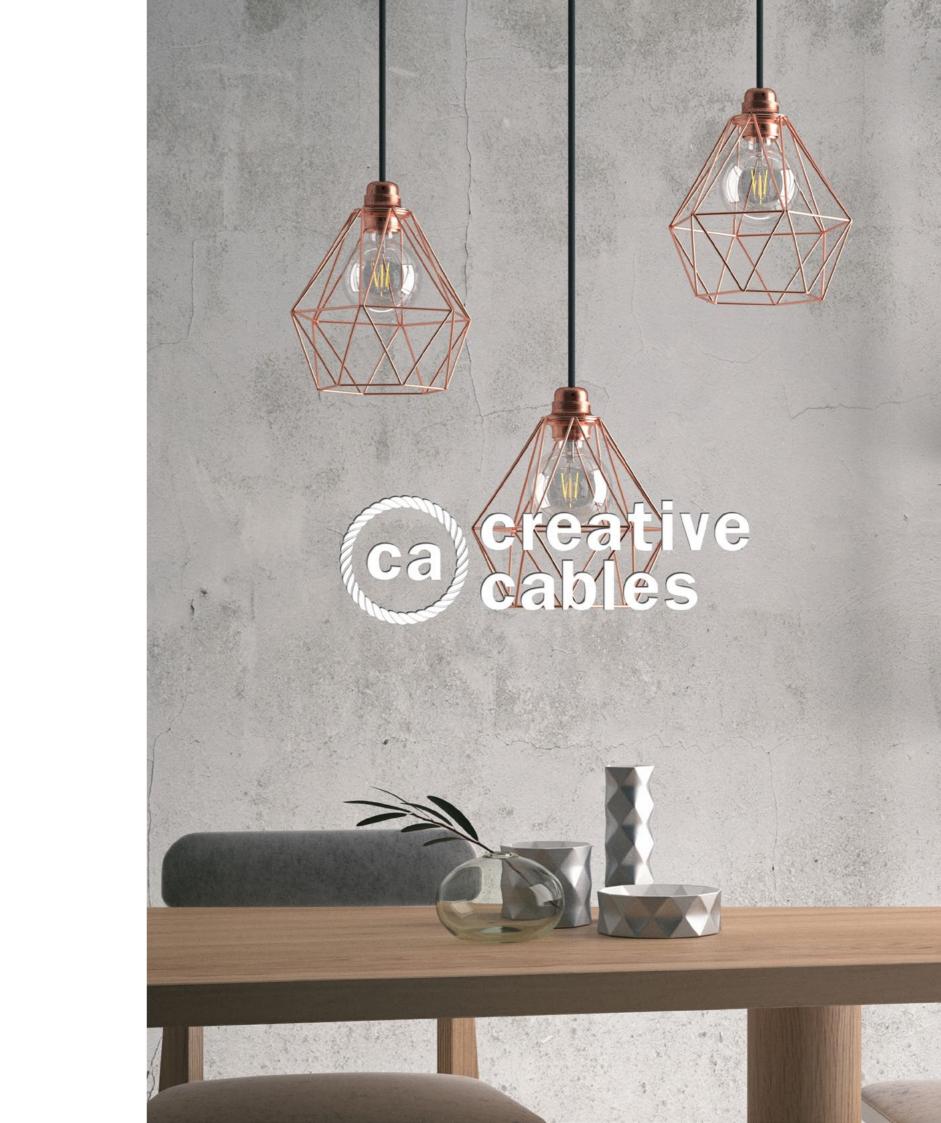

#### Round metal cables

With the elegance and sophistication of copper used to partially cover a special black electrical flex for an incredible effect. The singularity of the metallic covering makes it perfect both for vintage and modern environments, especially those inspired to industrial chic atmospheres. Available in 3 core only.

## Naked lampshades and light bulb cages

Our lamp shades... in the nude. In this section you'll be able to find lamp shades and bulb cages to enliven your pendant lamps. Choose our naked lamp shades to create a modern lamp. The Diamond bulb cages are perfect for multiple pendants, or just set it on any surface to make a unique table lamp. Our Bottle lamp shades were conceived for dining rooms, bars, restaurants or any lively space. Our Drop Bulb Cages, on the other hand, recall steampunk and industrial, and will give a vintage vibe to any room they're in.