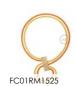

## Necklaces

Wear Creative-Cables' colours with our new line of handmade necklaces. The Infinity choker is handmade by Pig-oh, in a studio in Ferrara, where our cables are combined with olive wood obtained from old hardwood floors. Infinity is adjustable, allowing you to wear it in many different fashions. 100% designed and made in Italy.