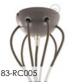

# Ready to use - Multiple pendants

Spider, the Creative-Cables multi pendant lamp. Available with metal or ceramic finishes, it is really a fascinating and unique lamp. Perfect to substitute any ceiling lamp or chandelier, and ideal with LED filament bulbs, Spider will add a classy touch to your dining room, conference room or restaurant.

## Metal spider

Spider, the Creative-Cables multi pendant lamp. Available with metal or ceramic finishes, it is really a fascinating and unique lamp. Perfect to substitute any ceiling lamp or chandelier, and ideal with LED filament bulbs, Spider will add a classy touch to your dining room, conference room or restaurant.