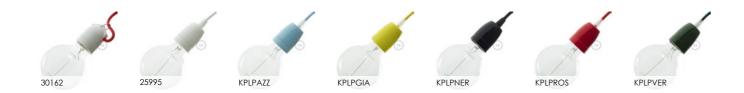

## Metal pendant set

The simplest and most elegant pendant lamp. Choose between the different metal finishes and over 130 coloured cables to find the perfect lamp for your home. Each version can be adjusted to your preferred height. Available in a do-it-yourself kit for maximum convenience.

## Porcelain pendant set

\* 0,5 mt \* 1 mt

\* 2 mt

The timeless pendant lamp. It adapts perfectly to classic and shabby chic settings. Choose between the different metal finishes and over 130 coloured cables to find the perfect lamp for your home. Each version can be adjusted to your preferred height. Available in a do-it-yourself kit for maximum convenience.