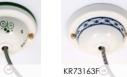

## Ceramic ceiling roses

The Creative-Cables ceramic ceiling roses are hand made and decorated in Italy. Each piece is unique. They are perfect for a country or shabby chic look. The hand painted ceramic is in fact in natural colours which are incredibly pleasant. They are available with 7 holes to create multiple pendants, or with just one, hand decorated, for a more classic atmosphere.

## Hand painted ceramic ceiling roses