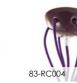

## Ceramic ceiling roses

The Creative-Cables ceramic ceiling roses are hand made and decorated in Italy. Each piece is unique. They are perfect for a country or shabby chic look. The hand painted ceramic is in fact in natural colours which are incredibly pleasant. They are available with 7 holes to create multiple pendants, or with just one, hand decorated, for a more classic atmosphere.

## Hand painted ceramic ceiling roses