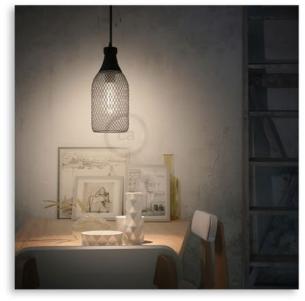

## Naked lampshades and light bulb cages

Our lamp shades... in the nude. In this section you'll be able to find lamp shades and bulb cages to enliven your pendant lamps. Choose our naked lamp shades to create a modern lamp. The Diamond bulb cages are perfect for multiple pendants, or just set it on any surface to make a unique table lamp. Our Bottle lamp shades were conceived for dining rooms, bars, restaurants or any lively space. Our Drop Bulb Cages, on the other hand, recall steampunk and industrial, and will give a vintage vibe to any room they're in.