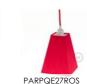

## Pendants with lampshades

Pick the colour of the cable

available options

for your bulb cage out of the

If you prefer a complete package, we've made something just for you: our pendant lamps, preassembled with our coloured fabric cables and our geometric metal bulb cages. Choose between the different metal finishes, matched with the colour of the cable, to create the perfect lamp for your home. It is also possible to choose the appropriate cable length, then all you need to do is pick out the right bulb, and your new pendant lamp is ready.

## Personalise your pendant