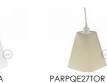

## Pendants with lampshades

Pick the colour of the cable

available options

for your bulb cage out of the

If you prefer a complete package, we've made something just for you: our pendant lamps, preassembled with our coloured fabric cables and our geometric metal bulb cages. Choose between the different metal finishes, matched with the colour of the cable, to create the perfect lamp for your home. It is also possible to choose the appropriate cable length, then all you need to do is pick out the right bulb, and your new pendant lamp is ready.

## Personalise your pendant