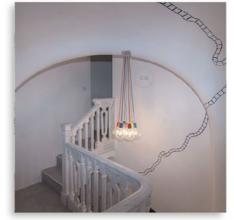

# Ready to use - Multiple pendants

Spider, the Creative-Cables multi pendant lamp. Available with metal or ceramic finishes, it is really a fascinating and unique lamp. Perfect to substitute any ceiling lamp or chandelier, and ideal with LED filament bulbs, Spider will add a classy touch to your dining room, conference room or restaurant.

### Ceramic spider

Spider with a ceramic finish, the Creative-Cables multi pendant lamp for shabby chic settings, if left unpainted, or versatile and perfect for any space if polished or painted. Available in seven different colours, with six or seven pendants. Perfect to substitute any ceiling lamp or chandelier, and ideal with LED filament bulbs, Spider will add a classy touch to your living room, bedroom, conference room or restaurant.