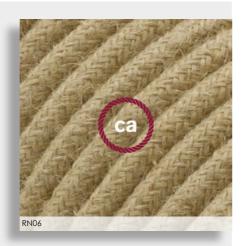

#### Round jute cables

The round electrical cable covered in Jute RN06 combines the beauty of this natural fabric to a new manufacturing process, perfect to highlight the roughness of Jute.

Creative-Cables' colored electrical cables are perfect to create design lamps, renew an abat-jour, give a touch of color to your home or to your office and they are 100% Made in Italy.

#### Specifications:

H03VV 300/300V 2x0,75 o 3x0,75 Certificazione IMQ-HAR Flex Round Cable DOUBLE INSULATION under fabric braid CEI 20-20 CEI 20-35 RoHS Diameter: 6,2 mm 2x0,75 or 6,6 mm 3x0,75 Product complies with all safety Italian and European regulations