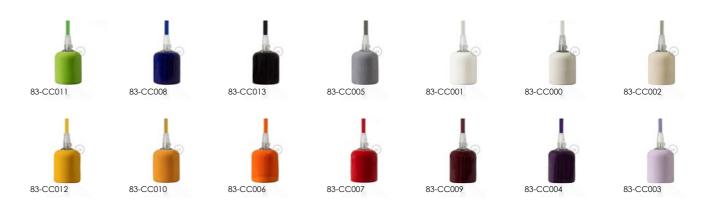

## Porcelain E27 lamp holders

The porcelain lamp holder is a lighting classic. Creative-Cables' selection is especially designed: only the highest quality porcelain, down to the smallest detail. The white porcelain lamp holder with an E27 fitting is perfect for both modern and vintage homes. The coloured versions are also made for beautiful and refined pendant lamps.