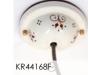

## Ceramic ceiling roses

The Creative-Cables ceramic ceiling roses are hand made and decorated in Italy. Each piece is unique. They are perfect for a country or shabby chic look. The hand painted ceramic is in fact in natural colours which are incredibly pleasant. They are available with 7 holes to create multiple pendants, or with just one, hand decorated, for a more classic atmosphere.

## Hand painted ceramic ceiling roses