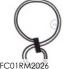

## Necklaces

Wear Creative-Cables' colours with our new line of handmade necklaces. The Infinity choker is handmade by Pig-oh, in a studio in Ferrara, where our cables are combined with olive wood obtained from old hardwood floors. Infinity is adjustable, allowing you to wear it in many different fashions. 100% designed and made in Italy.