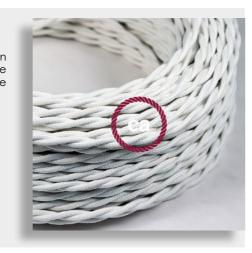

### Twisted rayon cables

Ideal for lighting projects with a modern and elegant look, our rayon cables offer colours bright and shiny. 100% Made in Italy, They are perfect for creating designer lamps, to renew a lampshade and to give a touch of colour to your home or at your office.

### Specifications:

FRRTX 300/300V 2x0,75 o 3x0,75 Flex Twisted Visible Spiral Cable DOUBLE INSULATION(additional transparent sheath), braided woven cloth textile sleeve CEI 20-20 CEI 20-35 RoHS Diameter: 6,2 mm 2x0,75 o 6,6mm 3x0,75