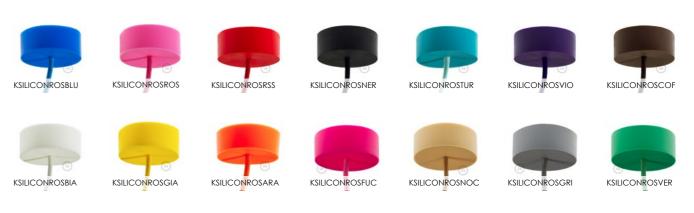

## Silicone ceiling roses

Silicone ceiling roses are the upmost expression of colour. They are ideal for the creation of youthful pendant lamps. They are practically indestructible and are easily assembled without having to drill into your ceiling. The price, which is particularly low, will seal the deal if you're on a budget, without having to compromise on quality.