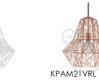

# Ready to use - Multiple pendants

Spider, the Creative-Cables multi pendant lamp. Available with metal or ceramic finishes, it is really a fascinating and unique lamp. Perfect to substitute any ceiling lamp or chandelier, and ideal with LED filament bulbs, Spider will add a classy touch to your dining room, conference room or restaurant.

## Metal spider

Spider, the Creative-Cables multi pendant lamp. Available with metal or ceramic finishes, it is really a fascinating and unique lamp. Perfect to substitute any ceiling lamp or chandelier, and ideal with LED filament bulbs, Spider will add a classy touch to your dining room, conference room or restaurant.

### Ceramic spider

Spider with a ceramic finish, the Creative-Cables multi pendant lamp for shabby chic settings, if left unpainted, or versatile and perfect for any space if polished or painted. Available in seven different colours, with six or seven pendants. Perfect to substitute any ceiling lamp or chandelier, and ideal with LED filament bulbs, Spider will add a classy touch to your living room, bedroom, conference room or restaurant.