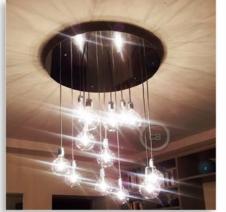

# Ready to use - Multiple pendants

Spider, the Creative-Cables multi pendant lamp. Available with metal or ceramic finishes, it is really a fascinating and unique lamp. Perfect to substitute any ceiling lamp or chandelier, and ideal with LED filament bulbs, Spider will add a classy touch to your dining room, conference room or restaurant.

## Metal spider

Spider, the Creative-Cables multi pendant lamp. Available with metal or ceramic finishes, it is really a fascinating and unique lamp. Perfect to substitute any ceiling lamp or chandelier, and ideal with LED filament bulbs, Spider will add a classy touch to your dining room, conference room or restaurant.