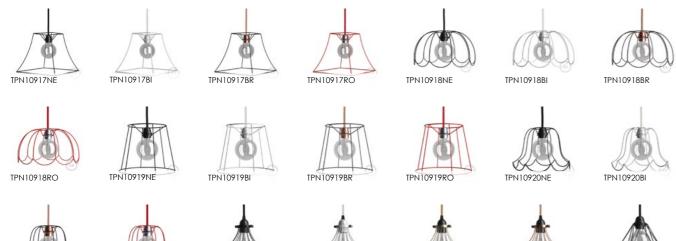

## Naked lampshades and light bulb cages

Our lamp shades... in the nude. In this section you'll be able to find lamp shades and bulb cages to enliven your pendant lamps. Choose our naked lamp shades to create a modern lamp. The Diamond bulb cages are perfect for multiple pendants, or just set it on any surface to make a unique table lamp. Our Bottle lamp shades were conceived for dining rooms, bars, restaurants or any lively space. Our Drop Bulb Cages, on the other hand, recall steampunk and industrial, and will give a vintage vibe to any room they're in.