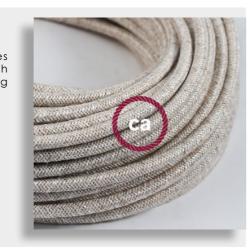

#### Round linen cables

The beauty of the coarse linen, in different shades, makes our cables uniques. Perfect to combine with wood and metal, they bring a touch of warmth and of nature within any environment. The "coarse" finishing makes the electric cord a precious piece of furniture.

#### Specifications:

H03VV 300/300V 2x0,75 o 3x0,75 Flex Round Cable DOUBLE INSULATION under textile braid CEI 20-20 CEI 20-35 RoHS

Diameter: 6,2mm 2x0,75 or 6,6mm 3x0,75

Product complies with all safety Italian and European regulations