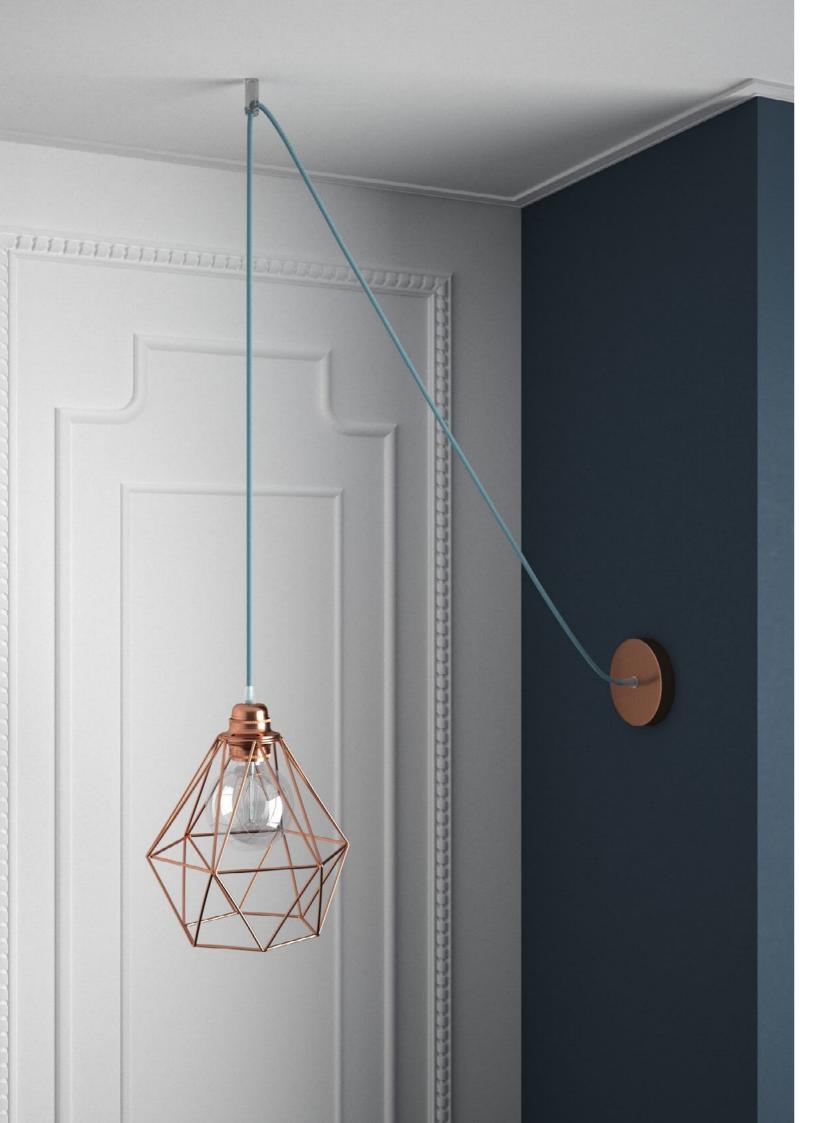

## Naked lampshades and light bulb cages

Our lamp shades... in the nude. In this section you'll be able to find lamp shades and bulb cages to enliven your pendant lamps. Choose our naked lamp shades to create a modern lamp. The Diamond bulb cages are perfect for multiple pendants, or just set it on any surface to make a unique table lamp. Our Bottle lamp shades were conceived for dining rooms, bars, restaurants or any lively space. Our Drop Bulb Cages, on the other hand, recall steampunk and industrial, and will give a vintage vibe to any room they're in.

### Wall fixture

To give space to your creativity and bring the colour of Creative-Cables' fabric cables into your home, you can't ignore the vast array of assemblage accessories that we have designed for you: wooden or in polycarbonate, they'll adapt to any style of furnishing and are compatible with all of our fabric lighting cables.