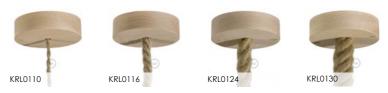

## Wood ceiling roses

Our natural wood ceiling roses are perfect for shabby chic settings if left in their natural colour, or versatile and perfect for anywhere if polished or painted. The holes for easily fastening to the ceiling, can be hidden with the designated plugs made out of the same wood.

The Creative-Cables wooden ceiling roses come with all the necessary accessories to assemble yourself.