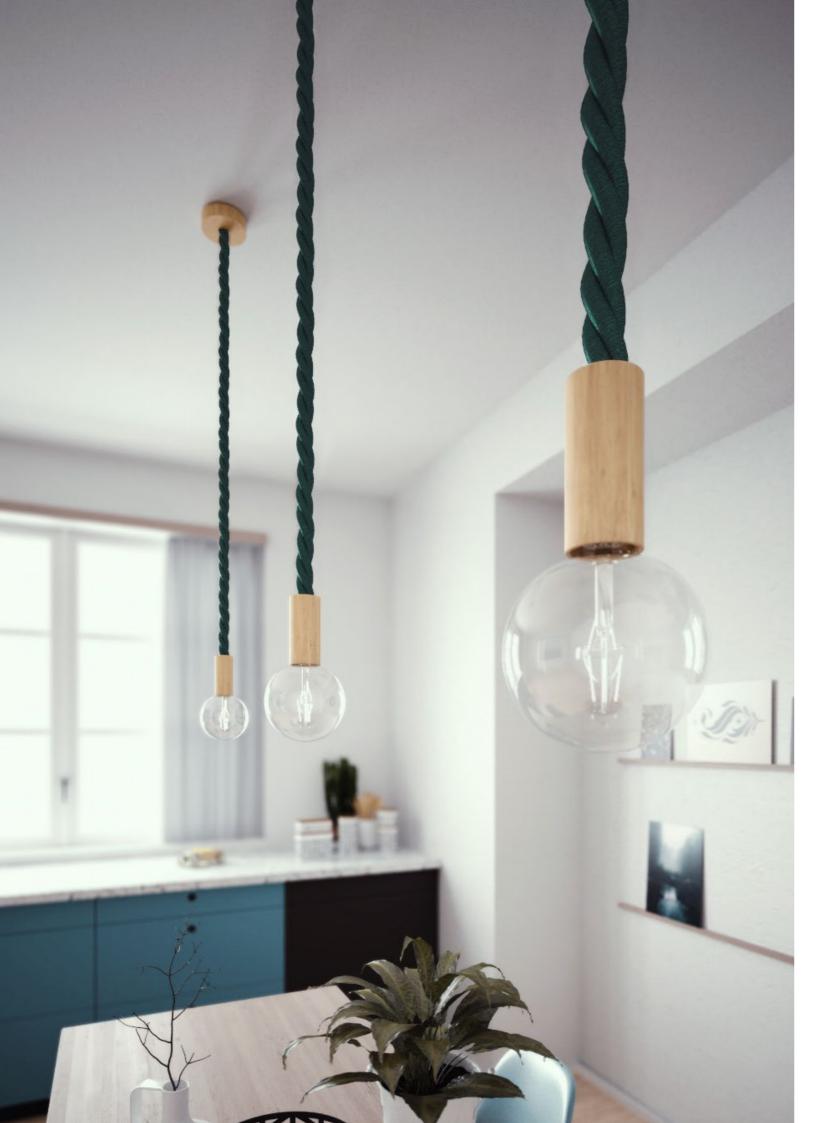

# Ready to use - Single pendant set

Our simplest and most elegant ceiling lamp. Choose the colour and material of the ceiling rose, to be matched with one of our fabric cables, all 100% made in Italy: choose between over 10,000 possible combinations for your pendant lamp.

## Metal pendant set

The simplest and most elegant pendant lamp. Choose between the different metal finishes and over 130 coloured cables to find the perfect lamp for your home. Each version can be adjusted to your preferred height. Available in a do-it-yourself kit for maximum convenience.