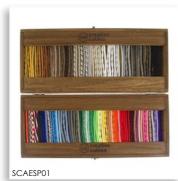

# Off-the-shelf products

## Samples Display

A precious wooden box finely hancrafted and personalized with hot branding and hook fastening. Leather bag, personalized with hot branding and double zipper fastening. A sample of every electrical cable is arranged inside the box, each one marked with its own code. The cables are extractable.

Note: Our products are available only on our B2B site --> b2b.creative-cables.com