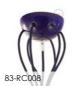

# Ready to use - Multiple pendants

Spider, the Creative-Cables multi pendant lamp. Available with metal or ceramic finishes, it is really a fascinating and unique lamp. Perfect to substitute any ceiling lamp or chandelier, and ideal with LED filament bulbs, Spider will add a classy touch to your dining room, conference room or restaurant.

## Metal spider

Spider, the Creative-Cables multi pendant lamp. Available with metal or ceramic finishes, it is really a fascinating and unique lamp. Perfect to substitute any ceiling lamp or chandelier, and ideal with LED filament bulbs, Spider will add a classy touch to your dining room, conference room or restaurant.