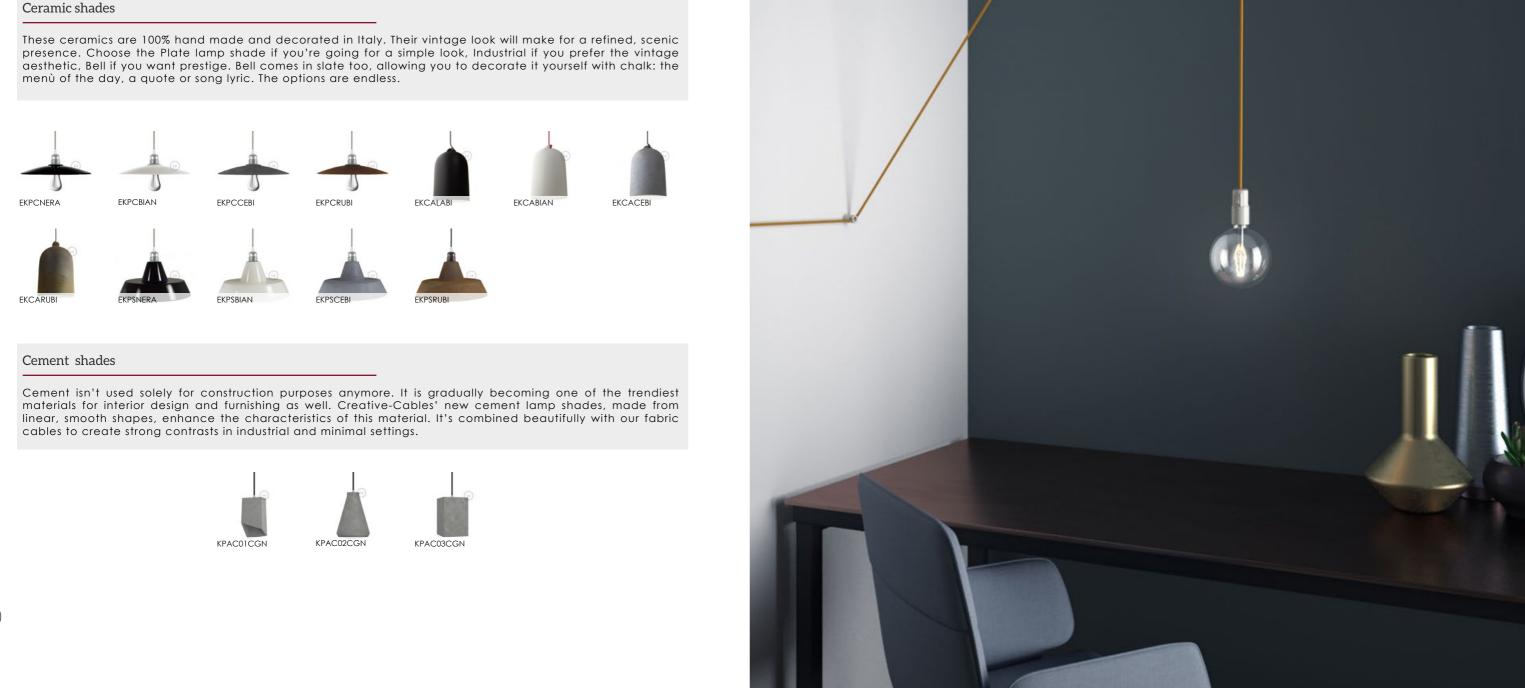

# Components - Frames and lampshades

Do you want to enhance and personalise your lamps with unique accessories? Purchase a Creative-Cables lamp shade! Our naked frames are perfect if you want to create your own striking design. Hand crafted ceramic is used to remake amazing classic designs. Metal discs will bring out a minimal look. Last but not least, our fabric lampshades are a versatile classic.

#### . . . .

# Components - Accessories

Everything you need to create a designer lamp. Discover the allure of vintage through our glass jar lighting kits and have fun creating your own, one of a kind pendant lamp!

### DIY Mason Jar Pendant Kit

In America they're called Mason Jars. In Italy the most famous ones are the Bormioli Quattro Stagioni: starting today, the glass jars that are normally used to conserve and store, have a new use: lighting up your home in a new and striking way. Perfect for kitchens and dining rooms. Choose your favourite one and make your home