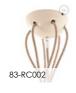

# Ready to use - Multiple pendants

Spider, the Creative-Cables multi pendant lamp. Available with metal or ceramic finishes, it is really a fascinating and unique lamp. Perfect to substitute any ceiling lamp or chandelier, and ideal with LED filament bulbs, Spider will add a classy touch to your dining room, conference room or restaurant.

## Metal spider

Spider, the Creative-Cables multi pendant lamp. Available with metal or ceramic finishes, it is really a fascinating and unique lamp. Perfect to substitute any ceiling lamp or chandelier, and ideal with LED filament bulbs, Spider will add a classy touch to your dining room, conference room or restaurant.