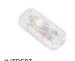

## Switches

Our switches are ideal for setting up your wiring on your own, for table and floor lamps alike. Black, white or transparent, designs to match any setting.