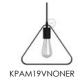

# Ready to use - Snake

Snake is the multi-use lamp by Creative-Cables: plug it in and have fun positioning it however you want, or choose the lamp shade, diffuser, or accessory compatible version. The switch on the lamp holder allows you to turn the

#### Snake

Snake is not a table lamp. It isn't a pendant or even a floor lamp. Snake doesn't need a switch to turn on. Snake is the multi-use lamp here at Creative-Cables: plug it in and place it however and wherever you wish. The switch on the lamp holder allows you to turn it off and on. It's ideal with a LED bulb to give off a clear, even light.