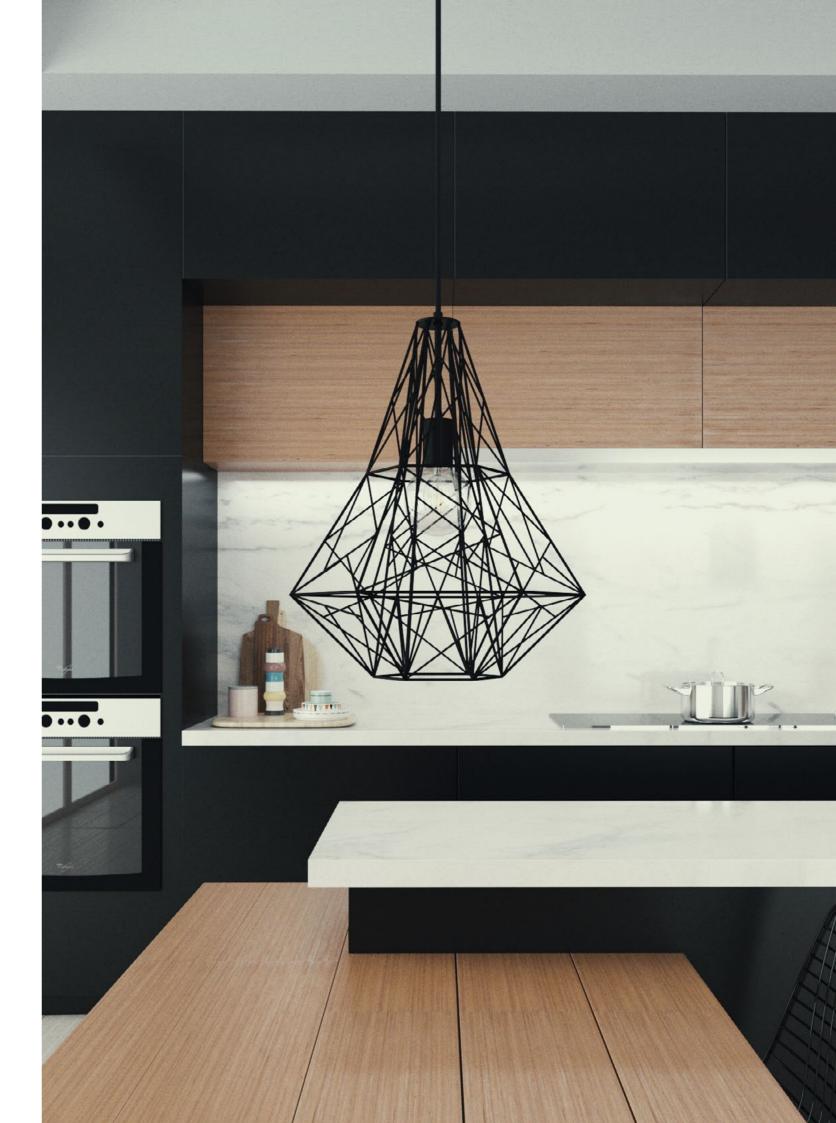

## Naked lampshades and light bulb cages

Our lamp shades... in the nude. In this section you'll be able to find lamp shades and bulb cages to enliven your pendant lamps. Choose our naked lamp shades to create a modern lamp. The Diamond bulb cages are perfect for multiple pendants, or just set it on any surface to make a unique table lamp. Our Bottle lamp shades were conceived for dining rooms, bars, restaurants or any lively space. Our Drop Bulb Cages, on the other hand, recall steampunk and industrial, and will give a vintage vibe to any room they're in.