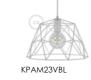

# Ready to use - Multiple pendants

Spider, the Creative-Cables multi pendant lamp. Available with metal or ceramic finishes, it is really a fascinating and unique lamp. Perfect to substitute any ceiling lamp or chandelier, and ideal with LED filament bulbs, Spider will add a classy touch to your dining room, conference room or restaurant.

## Metal spider

Spider, the Creative-Cables multi pendant lamp. Available with metal or ceramic finishes, it is really a fascinating and unique lamp. Perfect to substitute any ceiling lamp or chandelier, and ideal with LED filament bulbs, Spider will add a classy touch to your dining room, conference room or restaurant.