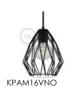

## Naked lampshades and light bulb cages

Our lamp shades... in the nude. In this section you'll be able to find lamp shades and bulb cages to enliven your pendant lamps. Choose our naked lamp shades to create a modern lamp. The Diamond bulb cages are perfect for multiple pendants, or just set it on any surface to make a unique table lamp. Our Bottle lamp shades were conceived for dining rooms, bars, restaurants or any lively space. Our Drop Bulb Cages, on the other hand, recall steampunk and industrial, and will give a vintage vibe to any room they're in.