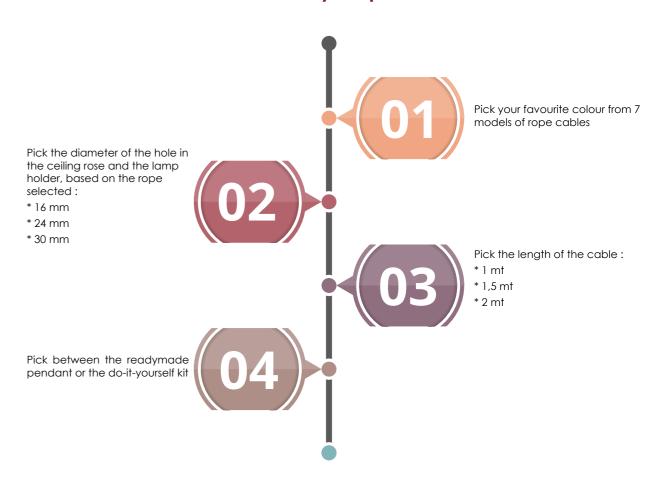

# Rope cables

Our newest fibre-covered cables: nautical ropes. Available in three sizes: 16, 24 and 30 mm. Each rope contains three 0,75 mm cables. Our ropes are 100% made in Italy and and are conceived to be incredibly flexible: we use high quality PVC to avoid the formation of bulges or wrinkles. All of our cables are IM-HAR certified, so they guarantee the highest quality in Europe. Not all cables are the same. Go for a made in Italy product.

### Rope cables

The electrical cable becomes electrical cord. The double covered electrical cables are covered with soft flocked and raw jute in order to reach a 16 mm diameter. You can use XL electrical cord covered in raw jute to match our new natural wood roses and lamp holders in order to create suspension lamps of great effect. 100% Made in Italy.

The cable is sold by the meter, multiple orders will be delivered in one piece up to a maximum of 20 meters of length.

#### Specifications:

FRRTX 300/300V 3x0,75 Visible Spiral Flexible Cable which is double insulated, under the fabric braid CEI 20-20 CEI 20-35 RoHS Diameter 16, 24 or 30 mm