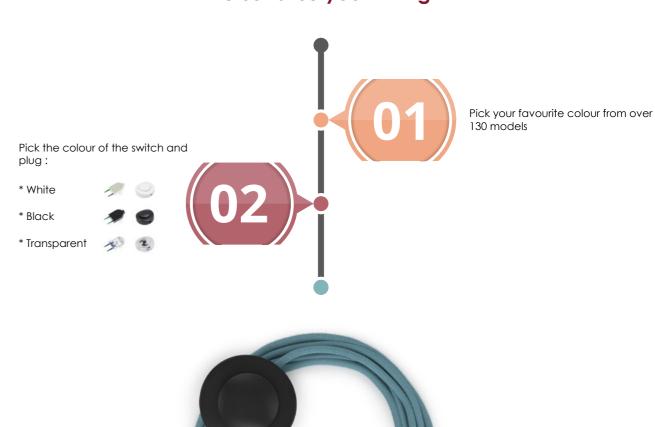

## Floor lamp wiring kit

A striking solution to breathe new life into your floor lamp. The wiring is made of parts that are 100% made in Italy: the plug, available in white, black, or transparent, is IMQ-ENEC certified, just like the in-line switch. Choose between 130 colours to find the perfect cable for you.

## Personalise your wiring