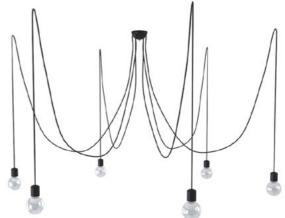

# Ready to use - Multiple pendants

Spider, the Creative-Cables multi pendant lamp. Available with metal or ceramic finishes, it is really a fascinating and unique lamp. Perfect to substitute any ceiling lamp or chandelier, and ideal with LED filament bulbs, Spider will add a classy touch to your dining room, conference room or restaurant.

## Metal spider

Spider, the Creative-Cables multi pendant lamp. Available with metal or ceramic finishes, it is really a fascinating and unique lamp. Perfect to substitute any ceiling lamp or chandelier, and ideal with LED filament bulbs, Spider will add a classy touch to your dining room, conference room or restaurant.