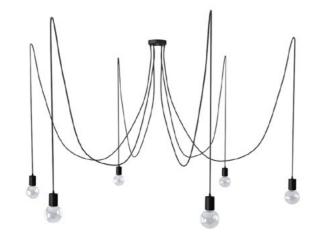

# Ready to use - Multiple pendants

Spider, the Creative-Cables multi pendant lamp. Available with metal or ceramic finishes, it is really a fascinating and unique lamp. Perfect to substitute any ceiling lamp or chandelier, and ideal with LED filament bulbs, Spider will add a classy touch to your dining room, conference room or restaurant.

## Metal spider

Spider, the Creative-Cables multi pendant lamp. Available with metal or ceramic finishes, it is really a fascinating and unique lamp. Perfect to substitute any ceiling lamp or chandelier, and ideal with LED filament bulbs, Spider will add a classy touch to your dining room, conference room or restaurant.