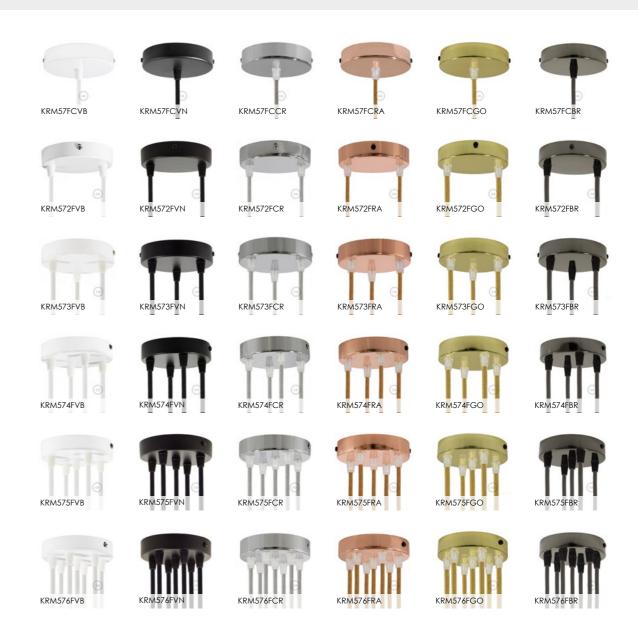

## Metal ceiling roses

Practical elegance and convenience: Creative-Cables' metal ceiling roses are some of our best selling products. Choose between different finishes: white, black, chrome, copper, brass, and our newest arrival, black pearl. They are perfect for a minimal, contemporary take on the pendant lamp. Available with one hole or with 2-3-4-5-7 holes to create multiple pendants. Includes ground to guarantee safety.