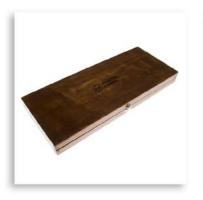

# Off-the-shelf products

## Samples Display

A precious wooden box finely hancrafted and personalized with hot branding and hook fastening. Leather bag, personalized with hot branding and double zipper fastening. A sample of every electrical cable is arranged inside the box, each one marked with its own code. The cables are extractable.

Note: Our products are available only on our B2B site --> b2b.creative-cables.com