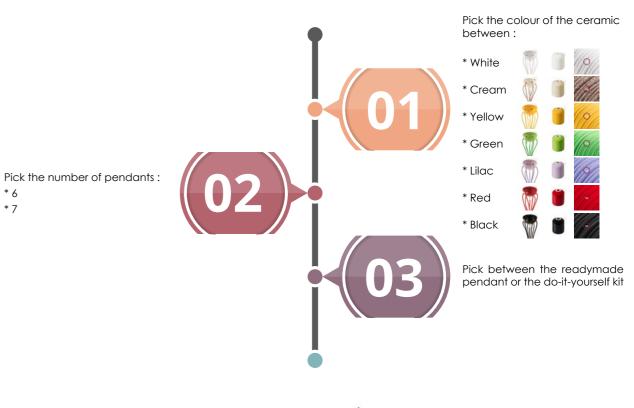

### Ceramic spider

Spider with a ceramic finish, the Creative-Cables multi pendant lamp for shabby chic settings, if left unpainted, or versatile and perfect for any space if polished or painted. Available in seven different colours, with six or seven pendants. Perfect to substitute any ceiling lamp or chandelier, and ideal with LED filament bulbs, Spider will add a classy touch to your living room, bedroom, conference room or restaurant.

## Personalise your spider