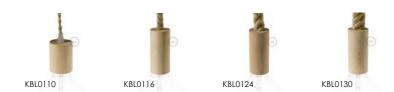

### Wood E27 lamp holders

The natural wood E27 lamp holder kits are our latest creation: perfect for shabby chic settings if left in their natural colour, versatile and perfect for anywhere if polished or painted. The Creative-Cables wooden ceiling roses come with all the necessary accessories to assemble yourself. The E27 lamp holder is made in Italy and IMQ-ENEC certified, offering you the highest European standards in quality and safety.