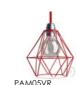

## Naked lampshades and light bulb cages

Our lamp shades... in the nude. In this section you'll be able to find lamp shades and bulb cages to enliven your pendant lamps. Choose our naked lamp shades to create a modern lamp. The Diamond bulb cages are perfect for multiple pendants, or just set it on any surface to make a unique table lamp. Our Bottle lamp shades were conceived for dining rooms, bars, restaurants or any lively space. Our Drop Bulb Cages, on the other hand, recall steampunk and industrial, and will give a vintage vibe to any room they're in.