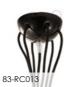

# Ready to use - Multiple pendants

Spider, the Creative-Cables multi pendant lamp. Available with metal or ceramic finishes, it is really a fascinating and unique lamp. Perfect to substitute any ceiling lamp or chandelier, and ideal with LED filament bulbs, Spider will add a classy touch to your dining room, conference room or restaurant.

## Metal spider

Spider, the Creative-Cables multi pendant lamp. Available with metal or ceramic finishes, it is really a fascinating and unique lamp. Perfect to substitute any ceiling lamp or chandelier, and ideal with LED filament bulbs, Spider will add a classy touch to your dining room, conference room or restaurant.