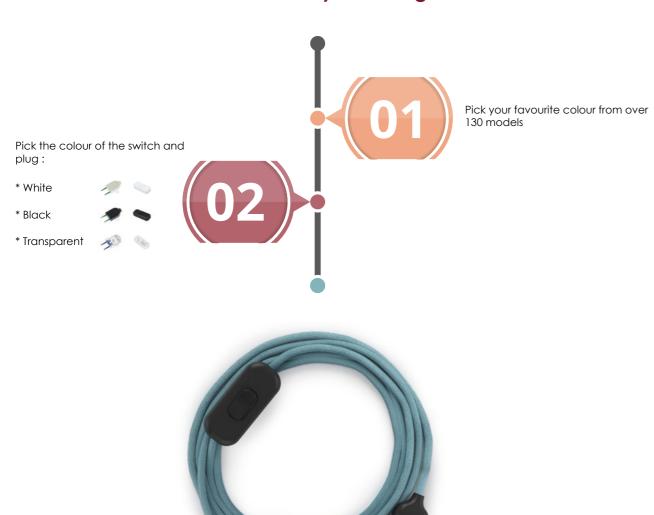

## Table lamp wiring kit

A cheap, simple solution to breathe new life into your table lamps. This wiring was assembled with parts that are 100% made in Italy: the plug, available in black, white or transparent, is IMQ-ENEC certified, just like the in-line switch. Choose between 130 colours to find the perfect cable for you.

## Personalise your wiring