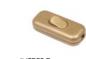

## Switches

Our switches are ideal for setting up your wiring on your own, for table and floor lamps alike. Black, white or transparent, designs to match any setting.