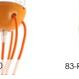

## Ceramic ceiling roses

The Creative-Cables ceramic ceiling roses are hand made and decorated in Italy. Each piece is unique. They are perfect for a country or shabby chic look. The hand painted ceramic is in fact in natural colours which are incredibly pleasant. They are available with 7 holes to create multiple pendants, or with just one, hand decorated, for a more classic atmosphere.