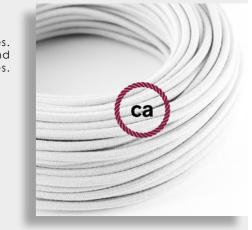

### Round rayon cables

Ideal for lighting projects with a modern and elegant look, our rayon cables offer colours bright and shiny. 100% Made in Italy, They are perfect for creating designer lamps, to renew a lampshade and to give a touch of colour to your home or at your office.

#### Specifications:

H03VV 300/300V 2x0,75 o 3x0,75
Flex Round Cable DOUBLE INSULATION under textile braid
CEI 20-20 CEI 20-35 RoHS
Diameter: 6,2mm 2x0,75 or 6,6mm 3x0,75
Product complies with all safety Italian and European regulations