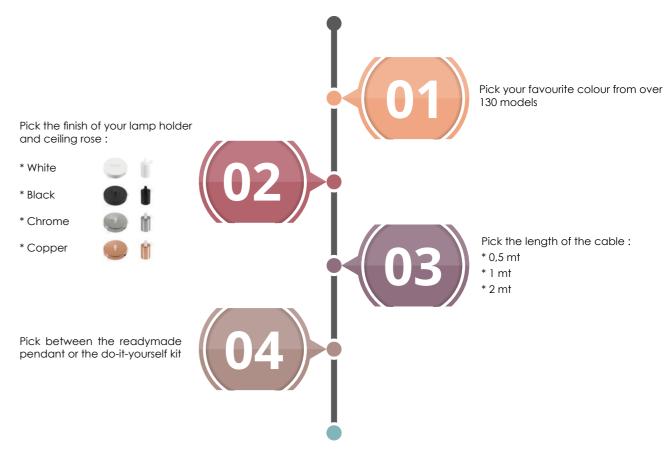

# Ready to use - Single pendant set

Our simplest and most elegant ceiling lamp. Choose the colour and material of the ceiling rose, to be matched with one of our fabric cables, all 100% made in Italy: choose between over 10,000 possible combinations for your pendant lamp.

## Metal pendant set

The simplest and most elegant pendant lamp. Choose between the different metal finishes and over 130 coloured cables to find the perfect lamp for your home. Each version can be adjusted to your preferred height. Available in a do-it-yourself kit for maximum convenience.

## Porcelain pendant set

\* 0,5 mt \* 1 mt

\* 2 mt

The timeless pendant lamp. It adapts perfectly to classic and shabby chic settings. Choose between the different metal finishes and over 130 coloured cables to find the perfect lamp for your home. Each version can be adjusted to your preferred height. Available in a do-it-yourself kit for maximum convenience.