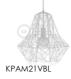

# Ready to use - Multiple pendants

Spider, the Creative-Cables multi pendant lamp. Available with metal or ceramic finishes, it is really a fascinating and unique lamp. Perfect to substitute any ceiling lamp or chandelier, and ideal with LED filament bulbs, Spider will add a classy touch to your dining room, conference room or restaurant.

## Metal spider

Spider, the Creative-Cables multi pendant lamp. Available with metal or ceramic finishes, it is really a fascinating and unique lamp. Perfect to substitute any ceiling lamp or chandelier, and ideal with LED filament bulbs, Spider will add a classy touch to your dining room, conference room or restaurant.