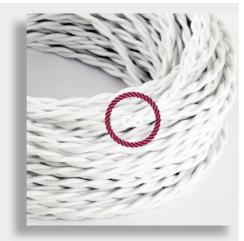

### Round rayon cables

Ideal for lighting projects with a modern and elegant look, our rayon cables offer colours bright and shiny. 100% Made in Italy, They are perfect for creating designer lamps, to renew a lampshade and to give a touch of colour to your home or at your office.

#### Specifications:

H03VV 300/300V 2x0,75 o 3x0,75
Flex Round Cable DOUBLE INSULATION under textile braid
CEI 20-20 CEI 20-35 RoHS
Diameter: 6,2mm 2x0,75 or 6,6mm 3x0,75
Product complies with all safety Italian and European regulations