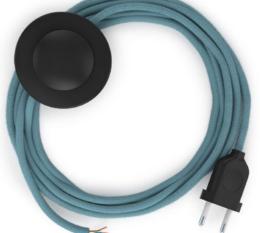

## Floor lamp wiring kit

A striking solution to breathe new life into your floor lamp. The wiring is made of parts that are 100% made in Italy: the plug, available in white, black, or transparent, is IMQ-ENEC certified, just like the in-line switch. Choose between 130 colours to find the perfect cable for you.