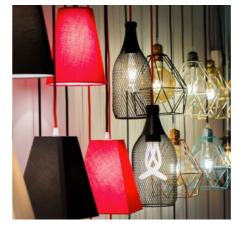

## Naked lampshades and light bulb cages

Our lamp shades... in the nude. In this section you'll be able to find lamp shades and bulb cages to enliven your pendant lamps. Choose our naked lamp shades to create a modern lamp. The Diamond bulb cages are perfect for multiple pendants, or just set it on any surface to make a unique table lamp. Our Bottle lamp shades were conceived for dining rooms, bars, restaurants or any lively space. Our Drop Bulb Cages, on the other hand, recall steampunk and industrial, and will give a vintage vibe to any room they're in.