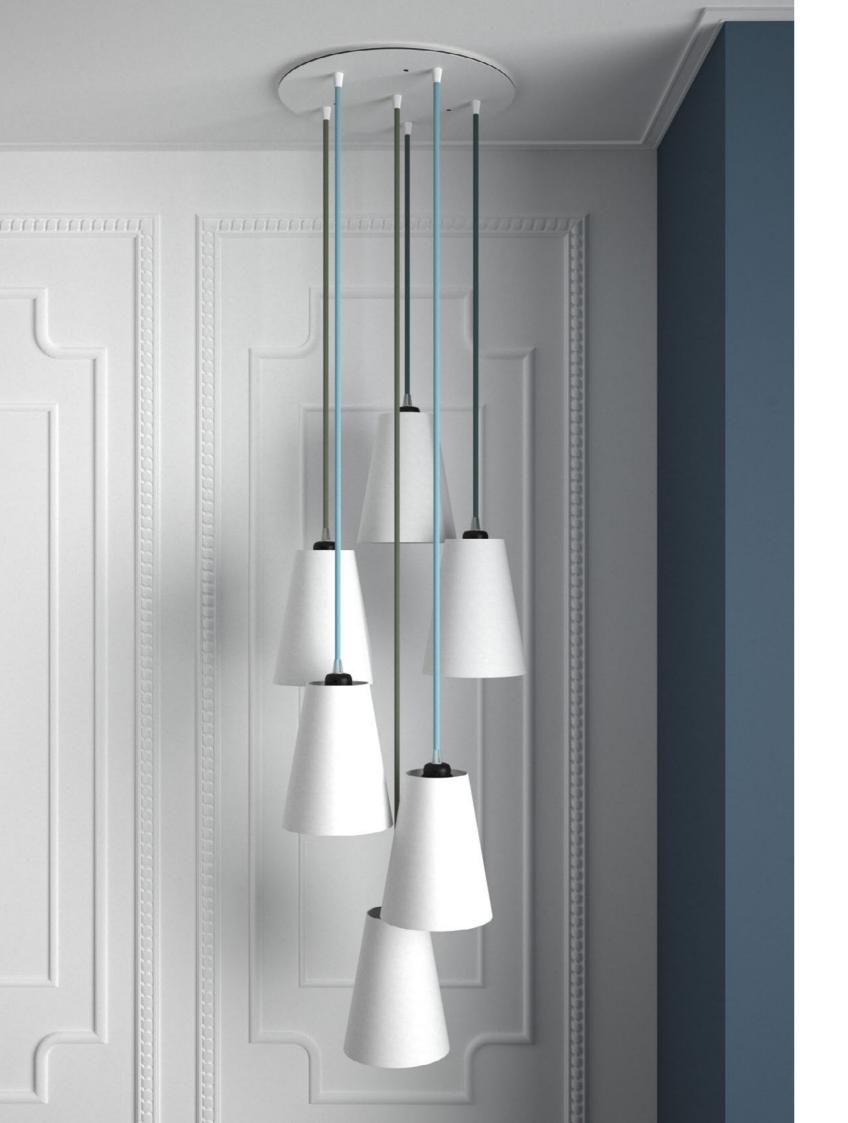

# Ready to use - Multiple pendants

Spider, the Creative-Cables multi pendant lamp. Available with metal or ceramic finishes, it is really a fascinating and unique lamp. Perfect to substitute any ceiling lamp or chandelier, and ideal with LED filament bulbs, Spider will add a classy touch to your dining room, conference room or restaurant.

## Metal spider

Spider, the Creative-Cables multi pendant lamp. Available with metal or ceramic finishes, it is really a fascinating and unique lamp. Perfect to substitute any ceiling lamp or chandelier, and ideal with LED filament bulbs, Spider will add a classy touch to your dining room, conference room or restaurant.

## Personalise your spider