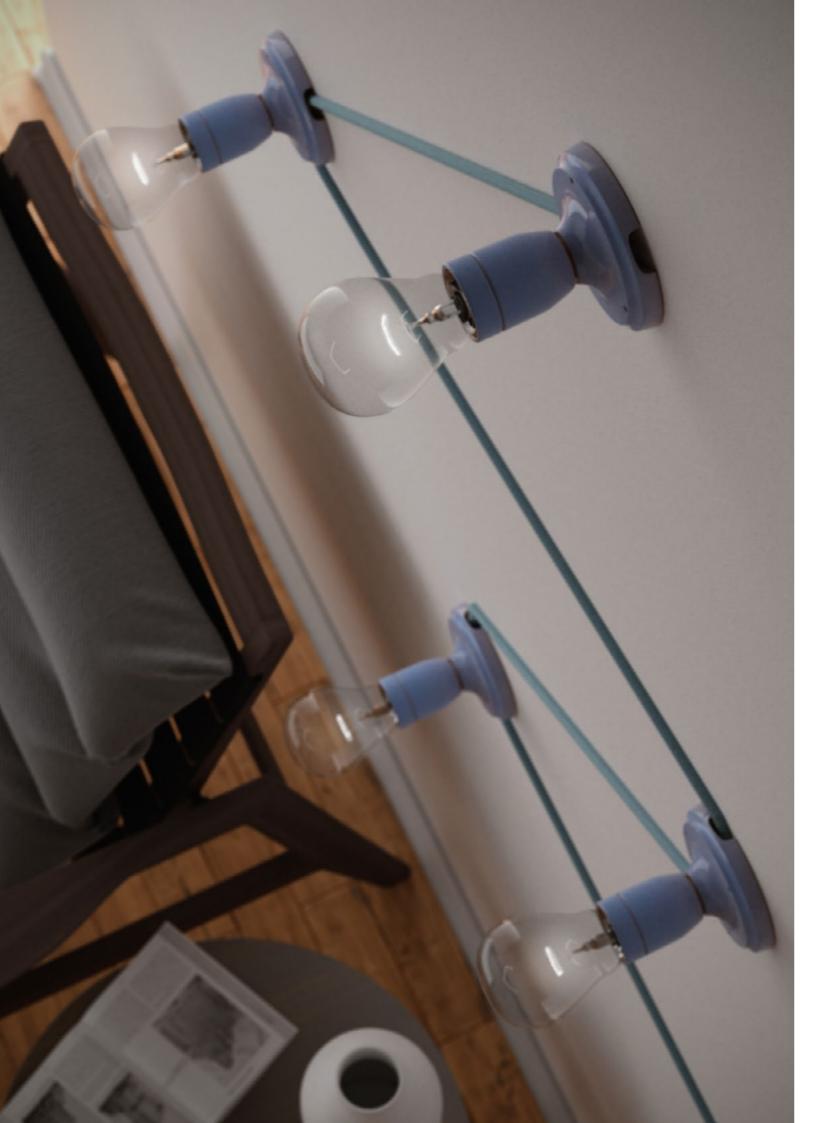

## Metal ceiling roses

Practical elegance and convenience: Creative-Cables' metal ceiling roses are some of our best selling products. Choose between different finishes: white, black, chrome, copper, brass, and our newest arrival, black pearl. They are perfect for a minimal, contemporary take on the pendant lamp. Available with one hole or with 2-3-4-5-7 holes to create multiple pendants. Includes ground to guarantee safety.

## Metal lamp holders

Our best-selling lamp holders. Choose between the following options: E27 lamp holder + metal socket shell or the vintage look of a metal lamp holder complete with ferrule, to sustain a lamp shade: in each case you'll be able to create a unique pendant lamp. All of Creative-Cables' lamp holders are IMQ-ENEC certified, so they guarantee the highest quality in Europe.