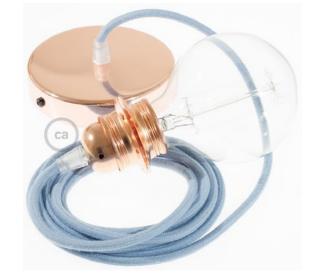

## Pendants with lampshades

Pick the colour of the cable

available options

for your bulb cage out of the

If you prefer a complete package, we've made something just for you: our pendant lamps, preassembled with our coloured fabric cables and our geometric metal bulb cages. Choose between the different metal finishes, matched with the colour of the cable, to create the perfect lamp for your home. It is also possible to choose the appropriate cable length, then all you need to do is pick out the right bulb, and your new pendant lamp is ready.

## Personalise your pendant