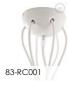

# Ready to use - Multiple pendants

Spider, the Creative-Cables multi pendant lamp. Available with metal or ceramic finishes, it is really a fascinating and unique lamp. Perfect to substitute any ceiling lamp or chandelier, and ideal with LED filament bulbs, Spider will add a classy touch to your dining room, conference room or restaurant.

## Metal spider

Spider, the Creative-Cables multi pendant lamp. Available with metal or ceramic finishes, it is really a fascinating and unique lamp. Perfect to substitute any ceiling lamp or chandelier, and ideal with LED filament bulbs, Spider will add a classy touch to your dining room, conference room or restaurant.