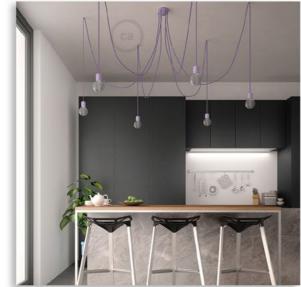

# Ready to use - Multiple pendants

Spider, the Creative-Cables multi pendant lamp. Available with metal or ceramic finishes, it is really a fascinating and unique lamp. Perfect to substitute any ceiling lamp or chandelier, and ideal with LED filament bulbs, Spider will add a classy touch to your dining room, conference room or restaurant.

## Metal spider

Spider, the Creative-Cables multi pendant lamp. Available with metal or ceramic finishes, it is really a fascinating and unique lamp. Perfect to substitute any ceiling lamp or chandelier, and ideal with LED filament bulbs, Spider will add a classy touch to your dining room, conference room or restaurant.