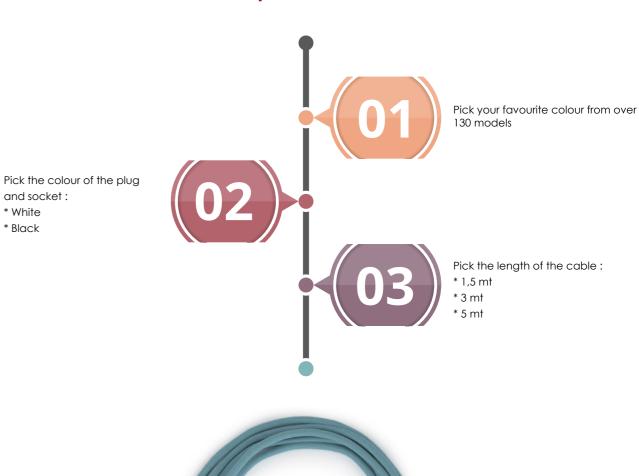

### Extension cables

Even our extension cables are an object of colour and design. To extend electricity to wherever you need it, choose your preferred colour for the cable and its components to obtain the perfect match for your home or office. Creative-Cables' extension cables are assembled in Italy and comply with all Italian and European safety regulations.

## Personalise your extension cables