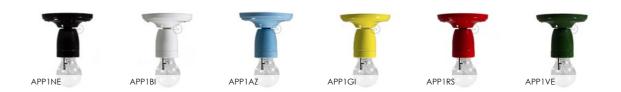

## Metal ceiling roses

Practical elegance and convenience: Creative-Cables' metal ceiling roses are some of our best selling products. Choose between different finishes: white, black, chrome, copper, brass, and our newest arrival, black pearl. They are perfect for a minimal, contemporary take on the pendant lamp. Available with one hole or with 2-3-4-5-7 holes to create multiple pendants. Includes ground to guarantee safety.