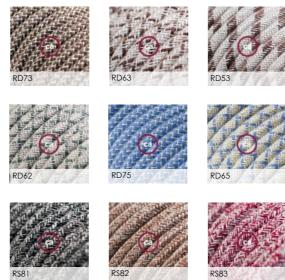

# Lighting cables

More than 130 different models of coloured electric cables. Our fibre-covered cables are ideal for your personal lighting projects or to match with any lamp. You can pick between round, twisted, nautical, or wide cables. Every single product is 100% designed and made in Italy by Creative-Cables. They are conceived to be incredibly flexible: we use high quality PVC to avoid the formation of bulges or wrinkles. All of our cables are IM-HAR certified, so they guarantee the highest quality in Europe. Not all cables are the same. Go for a made in Italy product.