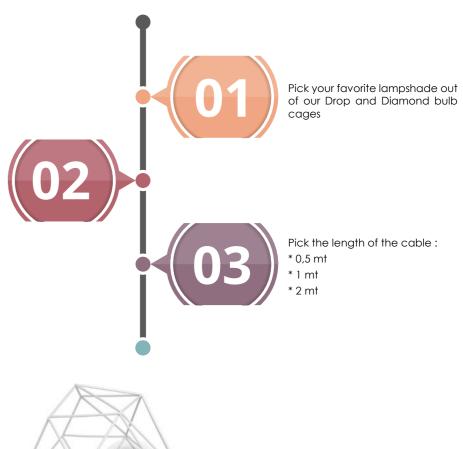

## Pendants with lampshades

Pick the colour of the cable

available options

for your bulb cage out of the

If you prefer a complete package, we've made something just for you: our pendant lamps, preassembled with our coloured fabric cables and our geometric metal bulb cages. Choose between the different metal finishes, matched with the colour of the cable, to create the perfect lamp for your home. It is also possible to choose the appropriate cable length, then all you need to do is pick out the right bulb, and your new pendant lamp is ready.

## Personalise your pendant