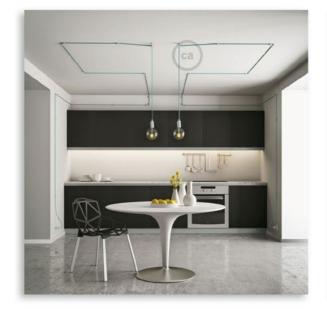

# Ready to use - Single pendant set

Our simplest and most elegant ceiling lamp. Choose the colour and material of the ceiling rose, to be matched with one of our fabric cables, all 100% made in Italy: choose between over 10,000 possible combinations for your pendant lamp.

## Metal pendant set

The simplest and most elegant pendant lamp. Choose between the different metal finishes and over 130 coloured cables to find the perfect lamp for your home. Each version can be adjusted to your preferred height. Available in a do-it-yourself kit for maximum convenience.