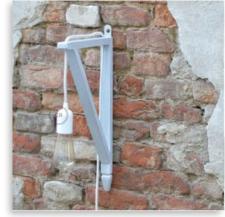

## Flush metal lights

Simple and elegant, our metal Fermaluce is our most modern wall lamp. Choose between the simple and moderately priced thermoplastic, the allure of our various metal finishes, or the timeless elegance of porcelain.

## Flush porcelain lights

The timeless elegance of porcelain, Fermaluce Classic is the perfect flush light for a vintage or shabby chic setting. Replace your wall or ceiling lamps. Available in various colours to match your home. CE certified through tests by independent Italian labs.

## Flush thermoplastic lights

Practical and moderately priced, but no less stylish. Our thermoplastic flush lamps can substitute a wall or ceiling lamp. Easy to install and durable. CE certified through independent Italian labs.