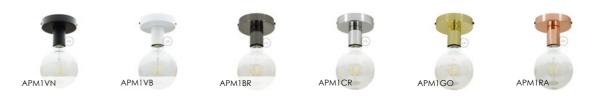

## Metal ceiling roses

Practical elegance and convenience: Creative-Cables' metal ceiling roses are some of our best selling products. Choose between different finishes: white, black, chrome, copper, brass, and our newest arrival, black pearl. They are perfect for a minimal, contemporary take on the pendant lamp. Available with one hole or with 2-3-4-5-7 holes to create multiple pendants. Includes ground to guarantee safety.