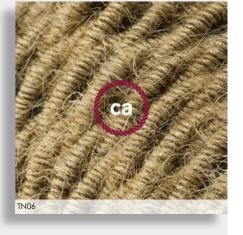

#### Round jute cables

The round electrical cable covered in Jute RN06 combines the beauty of this natural fabric to a new manufacturing process, perfect to highlight the roughness of Jute.

Creative-Cables' colored electrical cables are perfect to create design lamps, renew an abat-jour, give a touch of color to your home or to your office and they are 100% Made in Italy.

#### Specifications:

H03VV 300/300V 2x0,75 o 3x0,75 Certificazione IMQ-HAR Flex Round Cable DOUBLE INSULATION under fabric braid CEI 20-20 CEI 20-35 RoHS Diameter: 6,2 mm 2x0,75 or 6,6 mm 3x0,75 Product complies with all safety Italian and European regulations