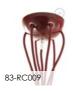

## Ceramic ceiling roses

The Creative-Cables ceramic ceiling roses are hand made and decorated in Italy. Each piece is unique. They are perfect for a country or shabby chic look. The hand painted ceramic is in fact in natural colours which are incredibly pleasant. They are available with 7 holes to create multiple pendants, or with just one, hand decorated, for a more classic atmosphere.